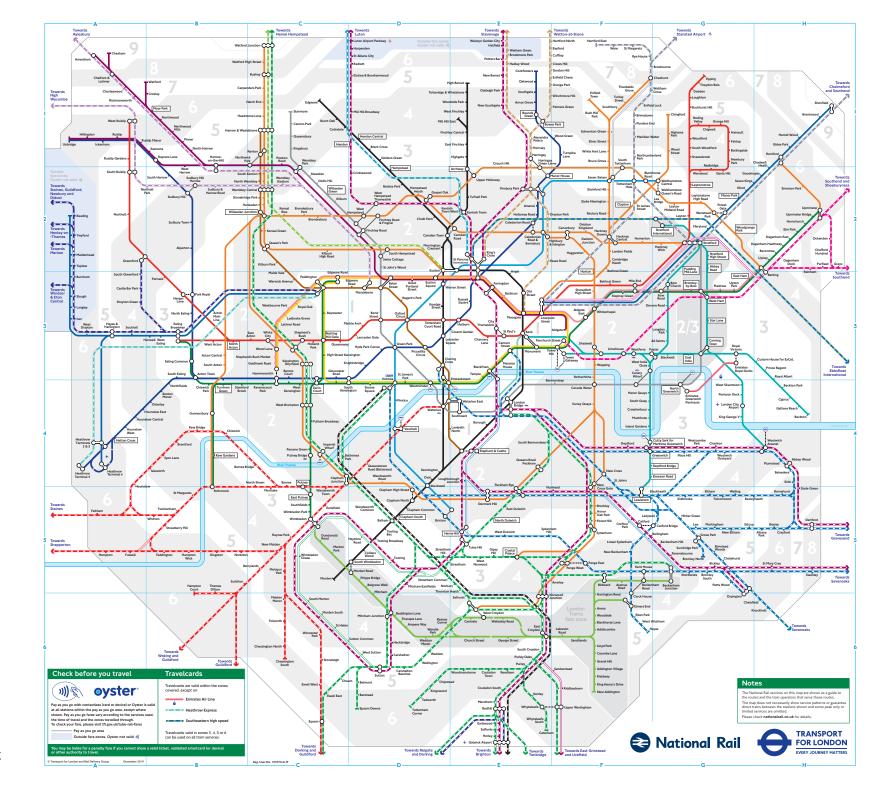

## London's Rail & Tube services

## Key to lines and symbols Central - Circle District Hammersmith & City Jubilee Metropolitar Piccadilly Victoria Waterloo & City London Overground London Trams TfL Rail Emirates Air Line cable car Chiltern Railways ---- c2c East Midlands Railway Gatwick Express Great Northern Great Western Railway Greater Anglia Heathrow Express London Northwestern Railway South Western Railway Southeastern Southeastern high speed Southern Thameslink Interchange stations Internal interchange O=O Under a I0 minute walk between stations Bus transfer to Airport River services interchange Victoria Coach Station Stratford Station in both fare zones Outside fare zones, Oyster not valid